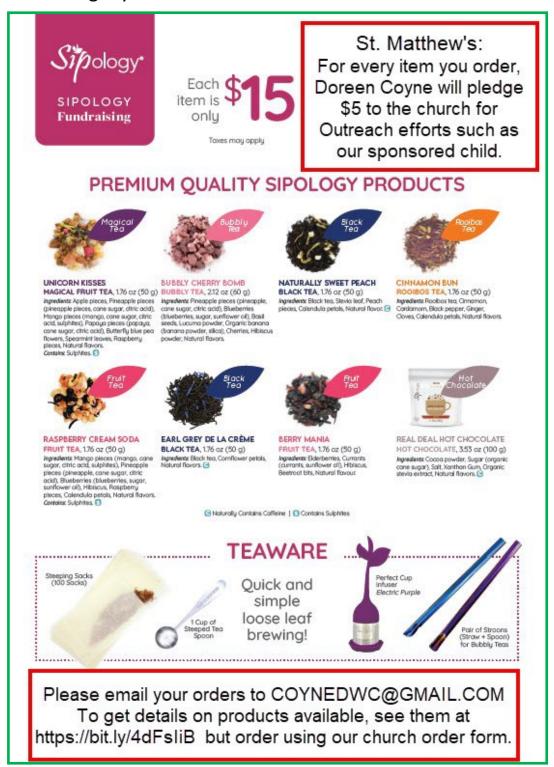

# **Upcoming Services & Activities**

- Oct. 19. Get your tickets for this Saturday's Beef and Salmon dinner. Rick Knight and members of the Finance team are selling the tickets.
- Oct. 26. 11am. The Celebration of Life for Tim Wright will be held at our church. A luncheon will follow. The service will be conducted jointly with the L'Arche Daybreak community.
- Oct. 27. Anniversary Sunday. There will be a potluck luncheon after the service. Please bring your favourite finger foods to share.
- Oct 27. A Truth & Reconciliation Circle is offered after service. A light luncheon will be available. All are welcomed to join this group.
- Nov. 02. 10am to 1pm. Annual Bazaar. For sale: frozen fruit pies, bake table, knitting and homemade crafts. The Brunch Nook will start with breakfast and move to lunch, \$15.00 each.
- Nov. 10th. Remembrance Day Service.
- Now until Nov.15th. The Fill A Purse for a Sister Campaign is in full swing. The campaign has been extended to include backpacks for youth. All donated items are distributed to women and youth in crisis. Important items to include are shampoo, conditioner, body wash, toothbrush, toothpaste, personal hygiene produces and deodorant. Other suggested items include hairbrush, comb, tissues, hat, scarf, gloves, and gift cards. We currently have some purses you can fill if you prefer to just purchase personal necessities. Thank you for your donations.
- Nov. 20th. Last day to order your Sipology teas. Outreach (CEO) is offering teas and teaware made by Sipology. Check the flyer on page 6 and then use the form on the last page to write up your order. Then give your order to Doreen Coyne (by email, at church, or drop them at my house) by Nov. 20th. Doreen is pledging \$5 per item ordered to the church's Outreach committee to help them pay for our sponsored child in Kenya as well as some local charity work.
- Nov. 24. A Truth & Reconciliation Circle is offered after service. A light luncheon will be available. All are welcomed to join this group..
- Dec. 01. Advent 1 Communion.
- Dec. 08. Advent 2 White Gifts will be received in the grocery cart. They do not need to be wrapped.
- Dec. 14. Join us for our Christmas Dinner starting at 5:30 pm. Bill Hurdman and friends will have tickets starting later in November.
- Dec. 15. Advent 3 Vocal and Bell Choirs will provide a Carol Service at the 10:30 am service. All are welcomed to attend. Please note. There is no evening carol service.
   We are once again offering our music service on this December 15 service being held at our regular service hours.
- Dec. 22. Advent 4.
- Dec. 24. Christmas Eve We've booked this but plans and start time are tbd.
- Dec. 25. Christmas morning. At this time there is no Christmas morning service scheduled. We will let you know if that changes.
- Dec. 29. A Truth & Reconciliation Circle is offered after service. A light luncheon will be available. All are welcomed to join!

### A New Fundraiser from Your Outreach Committee.

Sipology, an Ontario company, specializes in teas and teaware. Take a look at what they offer below, then use the form on the next page (or one from the narthex) to write up your order and give it to me by Nov. 20th. I am running this with another Not-for-Profit's effort so to raise money, I will pledge \$5 per item purchased using my forms for the church. DUE DATE FOR ORDERS IS NOV. 20!

# SIPLOGY ORDER FORM

Please email or give your order to Doreen Coyne in-person or by **email before NOV. 20th.**This fundraiser will beneift our Outreach Committee by helping us with our sponsored child in Kenya and other local causes such as 360 kifs, Fill A Purse for a Sister, etc.

Name of Person Ordering

Phone Number and email

| NAME                                                         | Description                                                                                                                                                                                                                                                                                                                                                                                                                                                                                                                                                                                                                                                                                                                                                                                                                                                                                                                                                                                                                                                                                                                                                                                                                                                                                                                                                                                                                                                                                                                                                                                                                                                                                                                                                                                                                                                                                                                                                                                                                                                                                                                    | Price        | Qty | Amt Due |
|--------------------------------------------------------------|--------------------------------------------------------------------------------------------------------------------------------------------------------------------------------------------------------------------------------------------------------------------------------------------------------------------------------------------------------------------------------------------------------------------------------------------------------------------------------------------------------------------------------------------------------------------------------------------------------------------------------------------------------------------------------------------------------------------------------------------------------------------------------------------------------------------------------------------------------------------------------------------------------------------------------------------------------------------------------------------------------------------------------------------------------------------------------------------------------------------------------------------------------------------------------------------------------------------------------------------------------------------------------------------------------------------------------------------------------------------------------------------------------------------------------------------------------------------------------------------------------------------------------------------------------------------------------------------------------------------------------------------------------------------------------------------------------------------------------------------------------------------------------------------------------------------------------------------------------------------------------------------------------------------------------------------------------------------------------------------------------------------------------------------------------------------------------------------------------------------------------|--------------|-----|---------|
| 1110                                                         | TEA C Naturally Contains Caffeine; S Contains Sulphites                                                                                                                                                                                                                                                                                                                                                                                                                                                                                                                                                                                                                                                                                                                                                                                                                                                                                                                                                                                                                                                                                                                                                                                                                                                                                                                                                                                                                                                                                                                                                                                                                                                                                                                                                                                                                                                                                                                                                                                                                                                                        |              | 11. |         |
| Unicorn Kisses<br>MAGICAL FRUIT TEA,<br>1.76 oz (50 g)       | Ingredients: Apple pieces, Pineapple pieces (pineapple pieces, cane sugar, citric acid), Mango pieces (mango, cane sugar, citric acid, sulphites), Papaya pieces (papaya, cane sugar, citric acid), Butterfly blue pea flowers, Spearmint leaves, Raspberry pieces, Natural flavors. Contains: Sulphites <b>C</b>                                                                                                                                                                                                                                                                                                                                                                                                                                                                                                                                                                                                                                                                                                                                                                                                                                                                                                                                                                                                                                                                                                                                                                                                                                                                                                                                                                                                                                                                                                                                                                                                                                                                                                                                                                                                              | \$15         | ;   |         |
| BUBBLY CHERRY BOMB<br>BUBBLY TEA, 2.12 oz (60 g)             | Ingredients: Pineapple pieces (pineapple, cane sugar, citric acid), blueberries (blueberries, sugar, sunflower oil), Basil seeds, Lucuma powder, Organic banana (banana powder, silica), Cherries, Hibiscus powder, Natural flavors.                                                                                                                                                                                                                                                                                                                                                                                                                                                                                                                                                                                                                                                                                                                                                                                                                                                                                                                                                                                                                                                                                                                                                                                                                                                                                                                                                                                                                                                                                                                                                                                                                                                                                                                                                                                                                                                                                           | \$15         |     |         |
| NATURALLY SWEET PEACH<br>BLACK TEA, 1.76 oz (50 g)           | Ingredients: Black tea, Stevia leaf, Peach pieces, Calendula petals,<br>Natural flavor. <b>C</b>                                                                                                                                                                                                                                                                                                                                                                                                                                                                                                                                                                                                                                                                                                                                                                                                                                                                                                                                                                                                                                                                                                                                                                                                                                                                                                                                                                                                                                                                                                                                                                                                                                                                                                                                                                                                                                                                                                                                                                                                                               | <b>\$1</b> 5 |     |         |
| CINNAMON BUN<br>ROOIBOS TEA, 1.76 oz (50 g)                  | Ingredients: Rooibos tea, Cinnamon, Cardamom, Black pepper,<br>Ginger, Cloves, Calendula petals, Natural flavors.                                                                                                                                                                                                                                                                                                                                                                                                                                                                                                                                                                                                                                                                                                                                                                                                                                                                                                                                                                                                                                                                                                                                                                                                                                                                                                                                                                                                                                                                                                                                                                                                                                                                                                                                                                                                                                                                                                                                                                                                              | \$15         | ı   |         |
| RASPBERRY CREAM SODA<br>FRUIT TEA, 1.76 oz (50 g)            | Ingredients: Mango pieces (mango, cane sugar, citric acid, sulphites), Pineapple pieces (pineapple, cane sugar, citric acid), Blueberries (blueberries, sugar, sunflower oil), Hibiscus, Raspberry pieces, Calendula petals, Natural flavors. Contains: Sulphites. S                                                                                                                                                                                                                                                                                                                                                                                                                                                                                                                                                                                                                                                                                                                                                                                                                                                                                                                                                                                                                                                                                                                                                                                                                                                                                                                                                                                                                                                                                                                                                                                                                                                                                                                                                                                                                                                           | \$15         | d   |         |
| EARL GREY DE LA CRÈME<br>BLACK TEA<br>1.76 oz (50 g)         | Ingredients: Black tea, Cornflower petals, Natural flavors. <b>C</b>                                                                                                                                                                                                                                                                                                                                                                                                                                                                                                                                                                                                                                                                                                                                                                                                                                                                                                                                                                                                                                                                                                                                                                                                                                                                                                                                                                                                                                                                                                                                                                                                                                                                                                                                                                                                                                                                                                                                                                                                                                                           | \$15         |     |         |
| BERRY MANIA FRUIT TEA<br>1.76 oz (50 g)                      | Ingredients: Elderberries, Currants (currants, sunflower oil),<br>Hibiscus, Beetroot bits, Natural flavour.                                                                                                                                                                                                                                                                                                                                                                                                                                                                                                                                                                                                                                                                                                                                                                                                                                                                                                                                                                                                                                                                                                                                                                                                                                                                                                                                                                                                                                                                                                                                                                                                                                                                                                                                                                                                                                                                                                                                                                                                                    | \$15         |     |         |
| REAL DEAL HOT CHOCOLATE<br>HOT CHOCOLATE, 3.53 oz<br>(100 g) | Ingredients: Cocoa powder, Sugar (organic cane sugar), Salt,<br>Xanthan gum, Organic stevia extract, Natural flavors. <b>C</b>                                                                                                                                                                                                                                                                                                                                                                                                                                                                                                                                                                                                                                                                                                                                                                                                                                                                                                                                                                                                                                                                                                                                                                                                                                                                                                                                                                                                                                                                                                                                                                                                                                                                                                                                                                                                                                                                                                                                                                                                 | \$15         |     |         |
|                                                              | TEAWARE                                                                                                                                                                                                                                                                                                                                                                                                                                                                                                                                                                                                                                                                                                                                                                                                                                                                                                                                                                                                                                                                                                                                                                                                                                                                                                                                                                                                                                                                                                                                                                                                                                                                                                                                                                                                                                                                                                                                                                                                                                                                                                                        |              |     | ~       |
| Steeping Sacks (100 Sacks)                                   |                                                                                                                                                                                                                                                                                                                                                                                                                                                                                                                                                                                                                                                                                                                                                                                                                                                                                                                                                                                                                                                                                                                                                                                                                                                                                                                                                                                                                                                                                                                                                                                                                                                                                                                                                                                                                                                                                                                                                                                                                                                                                                                                | \$15         |     |         |
| 1 Cup of Steeped Tea Spoon                                   |                                                                                                                                                                                                                                                                                                                                                                                                                                                                                                                                                                                                                                                                                                                                                                                                                                                                                                                                                                                                                                                                                                                                                                                                                                                                                                                                                                                                                                                                                                                                                                                                                                                                                                                                                                                                                                                                                                                                                                                                                                                                                                                                | \$15         | ī   |         |
| Perfect Cup Infuser Electric Purple                          |                                                                                                                                                                                                                                                                                                                                                                                                                                                                                                                                                                                                                                                                                                                                                                                                                                                                                                                                                                                                                                                                                                                                                                                                                                                                                                                                                                                                                                                                                                                                                                                                                                                                                                                                                                                                                                                                                                                                                                                                                                                                                                                                | \$15         | ,   | Ç.      |
| Pair of Stroons (Straw + Spoon) for Bubbly Teas              |                                                                                                                                                                                                                                                                                                                                                                                                                                                                                                                                                                                                                                                                                                                                                                                                                                                                                                                                                                                                                                                                                                                                                                                                                                                                                                                                                                                                                                                                                                                                                                                                                                                                                                                                                                                                                                                                                                                                                                                                                                                                                                                                | \$15         |     |         |
|                                                              | Want more information on these products go to https://bit.ly/4dFsIiB  Do NOT order directly as I can not track your order and honour my pledge.                                                                                                                                                                                                                                                                                                                                                                                                                                                                                                                                                                                                                                                                                                                                                                                                                                                                                                                                                                                                                                                                                                                                                                                                                                                                                                                                                                                                                                                                                                                                                                                                                                                                                                                                                                                                                                                                                                                                                                                |              |     |         |
| Submit your order to Doreen C                                | Coyne before Nov. 20th Total Cost of                                                                                                                                                                                                                                                                                                                                                                                                                                                                                                                                                                                                                                                                                                                                                                                                                                                                                                                                                                                                                                                                                                                                                                                                                                                                                                                                                                                                                                                                                                                                                                                                                                                                                                                                                                                                                                                                                                                                                                                                                                                                                           | f Order      |     |         |
| In-person OR by email coyned                                 | 100 Anna 100 |              |     |         |